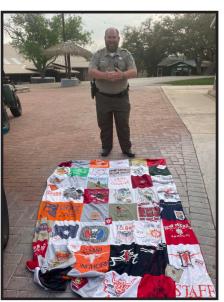

RICHARD KEY, long time camper/counselor, with the quilt his family made for him from his Indian Springs CLH memorabelia.