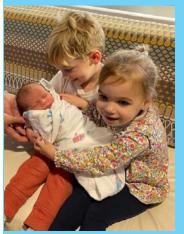

Proud parents **JONATHAN &** MOLLIE KIMMELMAN CARL & big sister ELEANOR welcome ROBINSON PIPER CARL, born 1/29/23.

& KAYLA TYROCH of Houston welcomed TWINS, BECKETT

HARPER MARIE on

**JERRY & MARTHA** 

Proud grandparents are

DANIEL and

February 14!

TYROCH.

**ROBINSON PIPER CARL with** big sister ELEANOR MAE CARL.

TYROCH family welcomes baby boy & girl!

DANNY & KAYLA TYROCH with twins BECKETT & HARPER and their loving pups, Sophie & Duke.