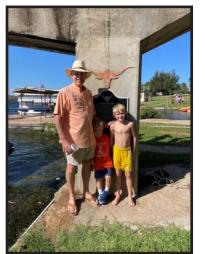

SCOTT JOHNSON and grandsons JAMES & SCOTTY DEWALD proudly standing in front of the plaque about BILL JOHNSON (SCOTT'S dad) inventing the blob.

D

(l to r) SARAH AVERYT WOODS , ROBERT AVERYT, GEORGE PICHA & LAURA AVERYT PICHA