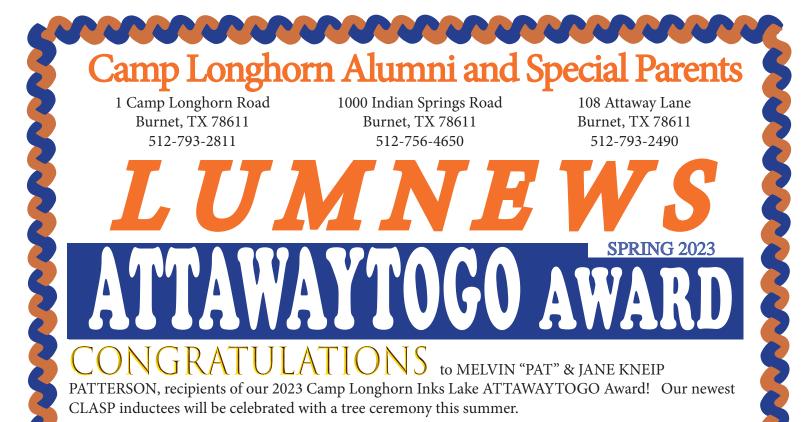

JANE and PAT holding their Texas Swimming & Diving Hall of Fame awards.

JANE was one of the first women inducted into the Texas Swimming and Diving Hall of Fame. Even though she passed away in 2013, her legacy remains. During her years at UT, women were not allowed to compete, but she continued her career and trained with the men's team.