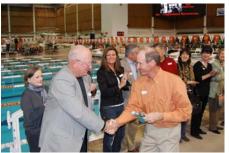

PAT PATTERSON with BILL ROBERTSON Swimming & Diving Hall of Fame

JANE & PAT PATTERSON with PAT ROBERTSON

PAT & JANE PATTERSON with CAROL & BILL ROBERTSON Swimming & Diving Hall of Fame Induction

HUMME

M.F. BUOYER ALBRIGHT during her 2nd Term, Hummer Down summer. She was a camper and counselor from 2002-2012.